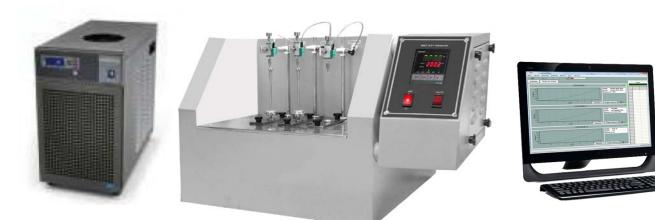

# "VICAT / HDT" TESTER VHDT-30 model

Laboratory Tester to determinate the VICAT softening point and Deflection Temperature Under Load "HDT" in plastic materials.

According to standards: ASTM D 648 - ASTM D 1525 - ISO 75-2 - ISO 306 - DIN 53460 - DIN 53461 - UNI EN ISO 75-2, UNI EN ISO 306

**HDT** is the deflection temperature under load expressed as the temperature to which the sample reaches a determinate arrow.

\* Included: Testing Software & All in Once PC of 20"

Ref. 8031 - VICAT/HDT test equipment for 3 stations - model. VHDT-30 (Oil tank capacity approx. 8 I)

- Solide Construction
- Internal parts of the bath in stainless steel. The design of the internal volume is studied in a way that it is sure perfect thermal exchange, both warming and cooling alike. Control of Temperature by PID and Pt-100 sensor.
- □ Working Temperature: From Room Temperature to 250 °C
- □ Resolution: +/- 0,1 °C
- □ Accuracy: +/- 0,2 °C
- □ Warming speed: 120°C / Hour and 50°C / hour (configurable)
- □ Test stations equipped with lineal displacement sensors with range of 10 mm and resolution of ± 0,01 mm
- □ Set of 16 weights for each test station included in the delivery: 2 of 5 g, 2 of 10 g, 2 of
- □ 15 g, 1 of 25 g, 1 of 50 g, 1 of 100 g, 2 of 200 g, 1 of 500 g, 1 of 750 g, 1 of 845 g y 2 of 2000 g