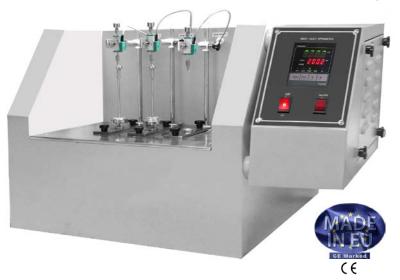

# "VICAT / HDT" TESTER VHDT-30 model

Laboratory Tester to determinate the VICAT softening point and Deflection Temperature Under Load "HDT" in plastic materials.

According to standards: ASTM D 648 - ASTM D 1525 - ISO 75-2 - ISO 306 - DIN 53460 - DIN 53461 - UNI EN ISO 75-2, UNI EN ISO 306

**HDT** is the deflection temperature under load expressed as the temperature to which the sample reaches a determinate arrow.

\* Included: Testing Software & All in Once PC of 20"

Ref. 8031 - VICAT/HDT test equipment for 3 stations - model. VHDT-30 (Oil tank capacity approx. 8 I)

- Solide Construction
- Internal parts of the bath in stainless steel. The design of the internal volume is studied in a way that it is sure perfect thermal exchange, both warming and cooling alike. Control of Temperature by PID and Pt-100 sensor.
- □ Working Temperature: From Room Temperature to 250 °C
- □ Resolution: +/- 0,1 °C
- □ Accuracy: +/- 0,2 °C
- □ Warming speed: 120°C / Hour and 50°C / hour (configurable)
- □ Test stations equipped with lineal displacement sensors with range of 10 mm and resolution of ± 0,01 mm
- □ Set of 16 weights for each test station included in the delivery: 2 of 5 g, 2 of 10 g, 2 of
- □ 15 g, 1 of 25 g, 1 of 50 g, 1 of 100 g, 2 of 200 g, 1 of 500 g, 1 of 750 g, 1 of 845 g y 2 of 2000 g