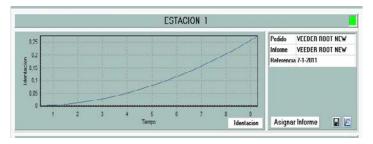

Graphic representation DEFLECTION / TEMPERATURE

□ Measurement of DEFORMATION by LVDT sensors

The **VICAT** softening point is the temperature to which a flat needle of 1 mm2 entries into the sample to a depth of 1 mm.

#### TECHLAB SYSTEMS, S.L.

2) Selection of the test to carry out: VICAT or HDT