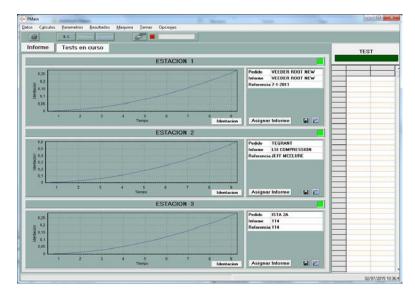

# 1) Main Menu of the Software where visualize the different test stations

| DIDI / PSP Texting Set<br>Settings Report #14                                                                                                                                                                                                                                                                                                                                                                                                                                                                                                                                                                                                                                                                                                                                                                                                                                                                                                                                                                                                                                                                                                                                                                                                                                                                                                                                                                                                                                                                                                                                                                                                                                                                                                                                                                                                                                                                                                                                                                                                                                                                                                                                                                                                                                                                                                                                                                                                                        |             |                                 |                                                                       | <b>2</b> 14 <b>8</b>    | W YM Personalise Sellar 🔯                                                                                                                         | 20 (110 Passaneter Setup                                                                                                                                                                                                                                                                                                                                                           | 8                         |  |
|----------------------------------------------------------------------------------------------------------------------------------------------------------------------------------------------------------------------------------------------------------------------------------------------------------------------------------------------------------------------------------------------------------------------------------------------------------------------------------------------------------------------------------------------------------------------------------------------------------------------------------------------------------------------------------------------------------------------------------------------------------------------------------------------------------------------------------------------------------------------------------------------------------------------------------------------------------------------------------------------------------------------------------------------------------------------------------------------------------------------------------------------------------------------------------------------------------------------------------------------------------------------------------------------------------------------------------------------------------------------------------------------------------------------------------------------------------------------------------------------------------------------------------------------------------------------------------------------------------------------------------------------------------------------------------------------------------------------------------------------------------------------------------------------------------------------------------------------------------------------------------------------------------------------------------------------------------------------------------------------------------------------------------------------------------------------------------------------------------------------------------------------------------------------------------------------------------------------------------------------------------------------------------------------------------------------------------------------------------------------------------------------------------------------------------------------------------------------|-------------|---------------------------------|-----------------------------------------------------------------------|-------------------------|---------------------------------------------------------------------------------------------------------------------------------------------------|------------------------------------------------------------------------------------------------------------------------------------------------------------------------------------------------------------------------------------------------------------------------------------------------------------------------------------------------------------------------------------|---------------------------|--|
| Carl no. Statemen<br>Carl no. Statemen<br>Service (some<br>Level from<br>Direct if you<br>Level from Direct if | • station 1 | Set terms/C) Pare riter /C tile | 44.855                                                                | non y <u>oo yu togo</u> | Date 01-12-2008 Operator File Name File Name File Name Name Address                                                                               | Date: B0122000<br>Operator:<br>File Name: [Prive 140H-D1PH01220001012P1 in:<br>Party Databa<br>Name:                                                                                                                                                                                                                                                                               |                           |  |
| 0.25<br>42<br>0.15<br>0.15<br>0.15<br>0.15<br>0.15<br>0.15<br>0.15                                                                                                                                                                                                                                                                                                                                                                                                                                                                                                                                                                                                                                                                                                                                                                                                                                                                                                                                                                                                                                                                                                                                                                                                                                                                                                                                                                                                                                                                                                                                                                                                                                                                                                                                                                                                                                                                                                                                                                                                                                                                                                                                                                                                                                                                                                                                                                                                   |             | ESTACION 1                      | Puddo VEEDER DOOT NEV<br>Indexe VEEDER DOOT NEV<br>Referencia 7-5-001 |                         | -Tost Sample Cotals<br>Interest: 1200<br>Salt Net: 12<br>Salt Temps: 1000 %C<br>Generality: 22 mm<br>Unite: 12 mm<br>Unite: 12 mm<br>Unite: 12 mm | Fort Sample Budgets         East Distance           Viscold         Pr         Ded Terriso         1000 00000000           Bouch Nac         60.122         Ded Terriso         1000 00000000           Bouch Nac         60.122         Ded Terriso         1000 0000000000           Bouch Nac         60.122         Ded Terriso         1000 000000000000000000000000000000000 | 73/1 11<br>m<br>1420 Kale |  |
|                                                                                                                                                                                                                                                                                                                                                                                                                                                                                                                                                                                                                                                                                                                                                                                                                                                                                                                                                                                                                                                                                                                                                                                                                                                                                                                                                                                                                                                                                                                                                                                                                                                                                                                                                                                                                                                                                                                                                                                                                                                                                                                                                                                                                                                                                                                                                                                                                                                                      |             | Graph : Station 1               |                                                                       | Data : Station 1        | SK. Canual                                                                                                                                        | 0.                                                                                                                                                                                                                                                                                                                                                                                 | Garrel                    |  |
| Conversion DK                                                                                                                                                                                                                                                                                                                                                                                                                                                                                                                                                                                                                                                                                                                                                                                                                                                                                                                                                                                                                                                                                                                                                                                                                                                                                                                                                                                                                                                                                                                                                                                                                                                                                                                                                                                                                                                                                                                                                                                                                                                                                                                                                                                                                                                                                                                                                                                                                                                        |             |                                 |                                                                       | 1012-2087 18:36         |                                                                                                                                                   |                                                                                                                                                                                                                                                                                                                                                                                    |                           |  |

3) In the case of VICAT test, it can be selected weights of 1 or 5 Kg. In the case of HDT test, given that it is required the calculation of the load, it must choose between 455 Kpa or 1820 Kpa.

4) Test report, in its graphics it can be enlarged by a zoom function in order to improve the visualization.