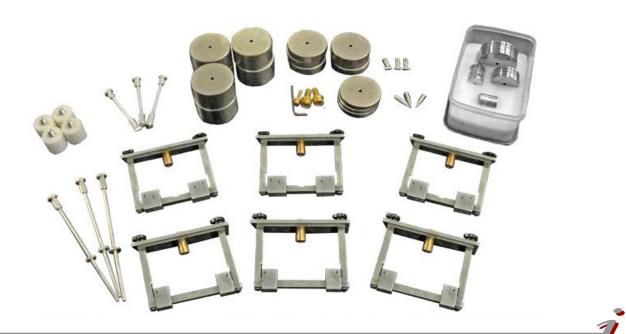

- Solide Construction
- Internal parts of the bath in stainless steel. The design of the internal volume is studied in a way that it is sure perfect thermal exchange, both warming and cooling alike. Control of Temperature by PID and Pt-100 sensor.
- □ Working Temperature: From Room Temperature to 250 °C
- □ Resolution: +/- 0,1 °C
- □ Accuracy: +/- 0,2 °C
- □ Warming speed: 120°C / Hour and 50°C / hour (configurable)
- □ Test stations equipped with lineal displacement sensors with range of 10 mm and resolution of ± 0,01 mm
- □ Set of 16 weights for each test station included in the delivery: 2 of 5 g, 2 of 10 g, 2 of
- □ 15 g, 1 of 25 g, 1 of 50 g, 1 of 100 g, 2 of 200 g, 1 of 500 g, 1 of 750 g, 1 of 845 g y 2 of 2000 g