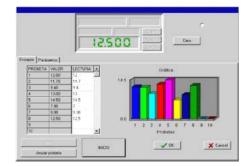

#### **OPTION: LYNX Software Systems**

Through a PC and LYNX Single Software + Thickness Test Module, it is possible to capture quickly and reliable the results of the tests. Later it is possible to make statistical calculations