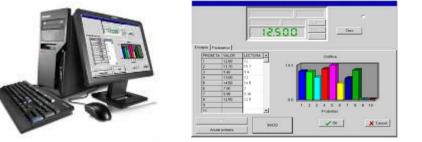

#### **OPTION: LYNX Software Systems**

Through a PC and LYNX Single Software + Thickness Test Module, it is possible to capture quickly and reliable the results of the tests. Later it is possible to make statistical calculations