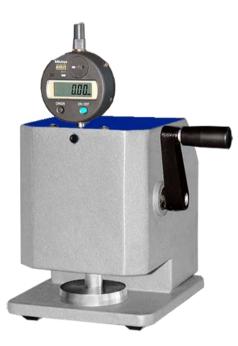

# Digital MICROMETER M5-P2 model (0,01mm)

(Manual operation)

For fast and accurate determination of PAPER and CARDBOARD thickness

According to Standards: BS DIN EN ISO UNE 534 - PAPTAC D4 - SCAN P7 - TAPPI T 411\* (Optional)

MICROMETER M5-P2 model (ISO) f/measuring Thickness of Paper/Cardboard according (ISO-DIN-SCAN...) MICROMETER M5T-P2 model (TAPPI) f/measuring Thickness of Paper/Cardboard according (TAPPI T411)

- Range: 0 10 mm
- □ Reading resolution: 0,01 mm (10 microns)
- □ Contact area: 2 cm<sup>2</sup>
- Contact pressure: 100 +/- 10 kPa (1 kg/cm<sup>2</sup>) or 0,5 kg/cm<sup>2</sup> (TAPPI)
- Digital display with reset to "0" function
- Manual drive by ergonomic handle

## DESCRIPTION

Desk instrument, easy to use, with digital reading, appropriate for measuring with great precision thickness on PAPER

It is easy and quick to use. Place the sample in the measuring area, drive manually the lever.

### **TECHNICAL FEATURES**

- Range: 0 a 10 mm
- □ Reading resolution: 0,01 mm (10 microns)
- Test area: 2 cm<sup>2</sup>
- □ Contact pressure: 100 +/- 10 kPa (1 kg/cm<sup>2</sup>) or 0,5 kg/cm<sup>2</sup> (TAPPI)
- Digital display with reset to "0" function
- Manual drive by ergonomic handle
- **D** Robust and precise instrument