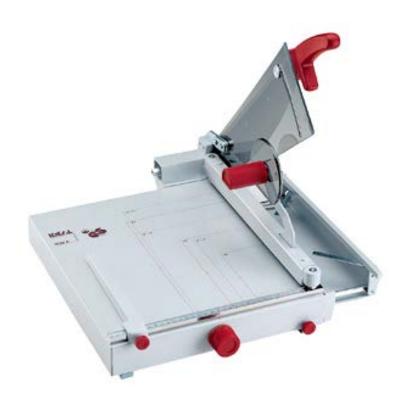

## **UNIVERSAL LABORATORY CUTTER UC-1038 model**

(Operated by hand lever))

The cutter with the maximum characteristics and a great facility of operation. The frontal square is adjustable by means of a top regulator wheel graduated with one precise scale as adjustment. The device of close cut allows to cut strips of up to 1 mm.

## SPECIFICATIONS:

- Transparent automatic protector of the blade in unbreakable Lexan® plastic
- Scale of measures
- Lateral tops
- Device of narrow cuts
- Located indications of pre-fixed formats on the base
- Solid & robust metallic construction

## **TECNICAL CHARACTERISTICS**

Cut Length: 385 mmCut Capacity: 50 Sheets

Manual ram

• Table size : 356 x 403 mm

DIMENSIONS AND WEIGHT: DELIVERY CONTENT:

Dimensions: 400 x 595 x 275 mm (W x D x H)

Box for transport: 600 x 700 x 400 mm (W x D x H)